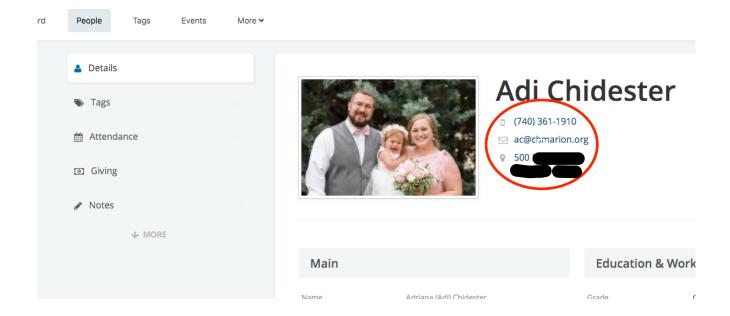

8. You will find the persons phone number, email, and address under the large heading with their name. You can click on the email address to open a email window directly from Breeze.

9. When you are finished composing your message your can press the blue "send" button. This will take you back to the main profile of the person you searched. If you want to go back to the home screen you can press the Breeze icon in the far left hand corner.