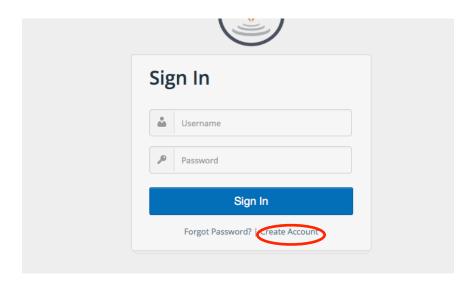

If they prompt you for a church domain ours is "cbmarion"

2. Once you reach the "Sign In" page. Click on "Create Account" (circled in red) to start.

3. Enter your first and last name and email address on the "Create Account" screen and click on "Continue". If your name and email are linked to an account it will send you an email at that address.

## Create Your Account

Adi Chidester,

Central Baptist Church has invited you to create your own member account to access your class for NewU! You may click the button below to create your username and password to log into the system.