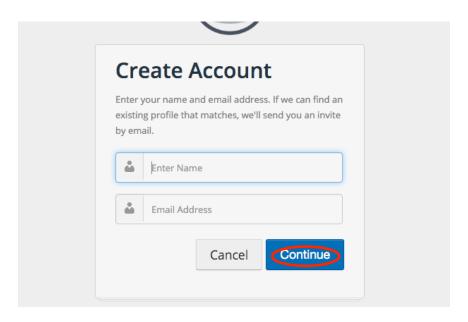

## Create Your Account

Adi Chidester,

Central Baptist Church has invited you to create your own member account to access your class for NewU! You may click the button below to create your username and password to log into the system.