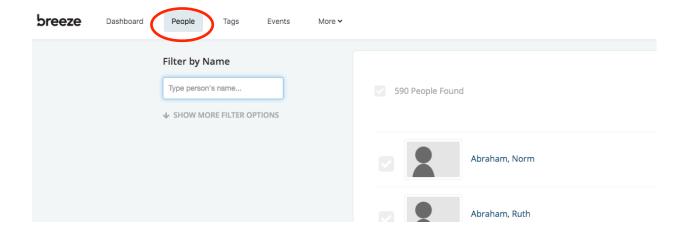

10. You can search for people by choosing the "people" option at the top of the back and then type in the person you are looking for.