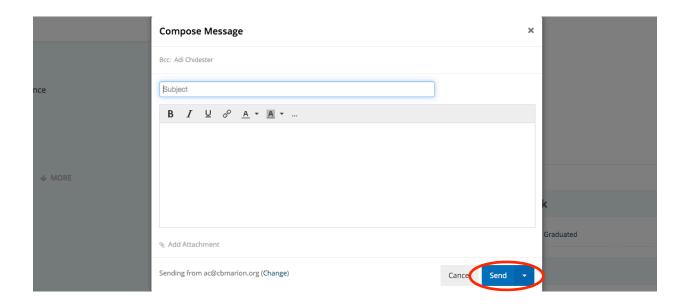

8. You will find the persons phone number, email, and address under the large heading with their name. You can click on the email address to open a email window directly from Breeze.

9. When you are finished composing your message your can press the blue "send" button. This will take you back to the main profile of the person you searched. If you want to go back to the home screen you can press the Breeze icon in the far left hand corner.