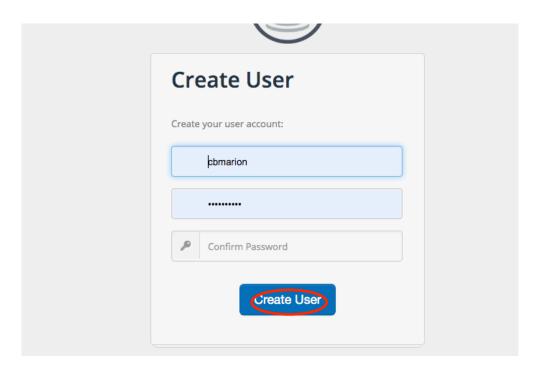

6. This is your home page. You have access to People - the online directory; Tags - Any groups, classes, or events you have been to; and Events - the church calendar that has all of the church's activities listed. You can also access your contributions by clicking on the "more" tab at the top left and then clicking on "contributions"

7. If you would like to find someone's information to call, text, or email them, you can click on the search bar at the top right and begin typing in their name. Once, you see the person you are looking for, click on their picture and their profile will pop up.