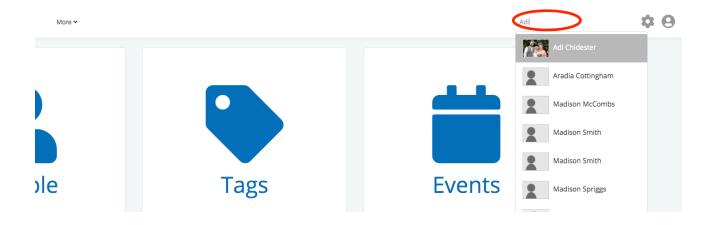

7. If you would like to find someone's information to call, text, or email them, you can click on the search bar at the top right and begin typing in their name. Once, you see the person you are looking for, click on their picture and their profile will pop up.

8. You will find the persons phone number, email, and address under the large heading with their name. You can click on the email address to open a email window directly from Breeze.

9. When you are finished composing your message your can press the blue "send" button. This will take you back to the main profile of the person you searched. If you want to go back to the home screen you can press the Breeze icon in the far left hand corner.