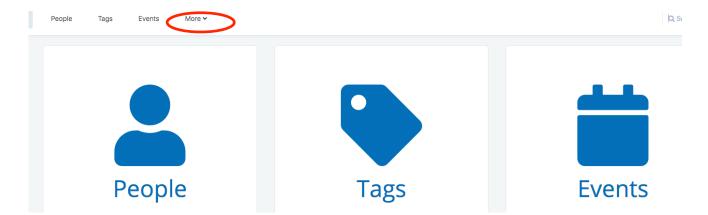

6. This is your home page. You have access to People - the online directory; Tags - Any groups, classes, or events you have been to; and Events - the church calendar that has all of the church's activities listed. You can also access your contributions by clicking on the "more" tab at the top left and then clicking on "contributions"

10. You can search for people by choosing the "people" option at the top of the back and then type in the person you are looking for.